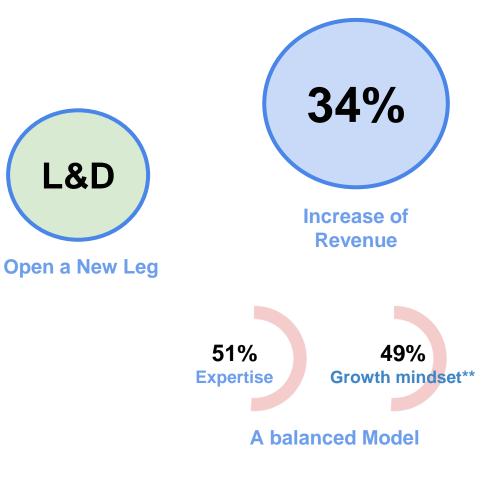

#### Growth mindset 3.3% Lecturing 3.2% Leadership,Business Coaching & Mentoring 1,4% Guest speaker

Y02 | 2021-22: Fine tune & balance Whysebird model | +34% revenue

Y03 | 2022-23: Scale up | WhEN (Whysebird Experts Network) | +100% revenue

Y04 | 2023-24: Fine tune WhEN | +50% revenue

Y05 | 2024-25: Altitude and cruise speed | +100% revenue