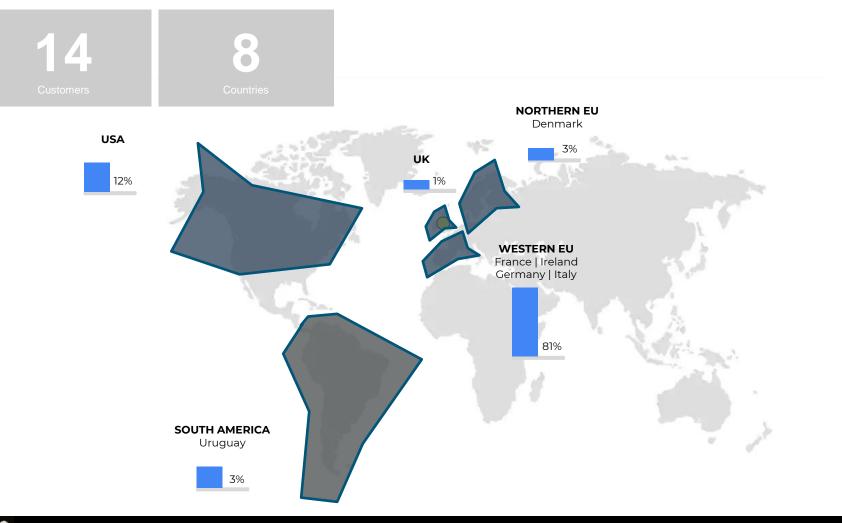

Finally, I'd like to thank you! All the great people I met across 8 countries and who trusted whysebird (retailers, brands, suppliers, NGOs, universities, students, mentors, experts).

Whysebird will keep on working towards to a world with more humanity and prosperity for all!