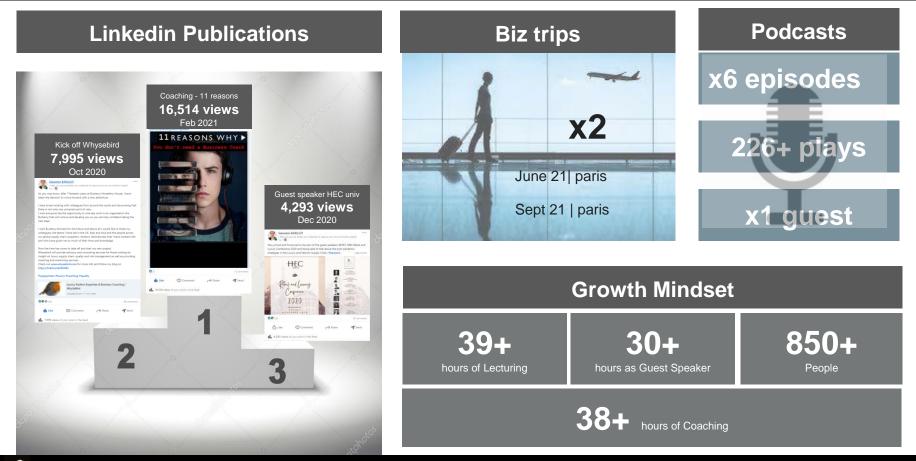

#### Growth mindset 3.3% Lecturing 3.2% Leadership,Business Coaching & Mentoring 1,4% Guest speaker